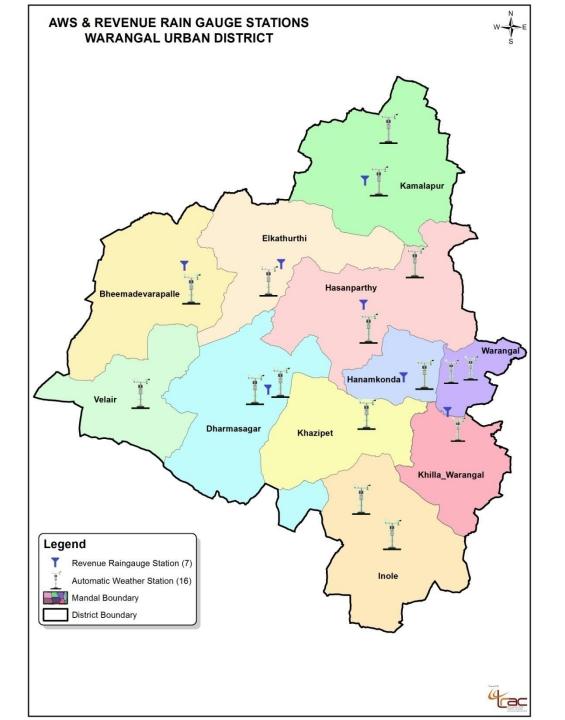

## Warangal Regional Centre EoDB work status

| District          | No.of Villages | Completed | Pending | Digitization not<br>Completed |
|-------------------|----------------|-----------|---------|-------------------------------|
| Warangal<br>Urban | 124            | 123       |         | 1                             |
| Warangal<br>Rural | 229            | 207       |         | 22                            |
| Jangaon           | 193            | 149       |         | 44                            |
| Mahbubabad        | 287            | 249       |         | 38                            |
| Bhupalpally       | 299            | 249       |         | 50                            |