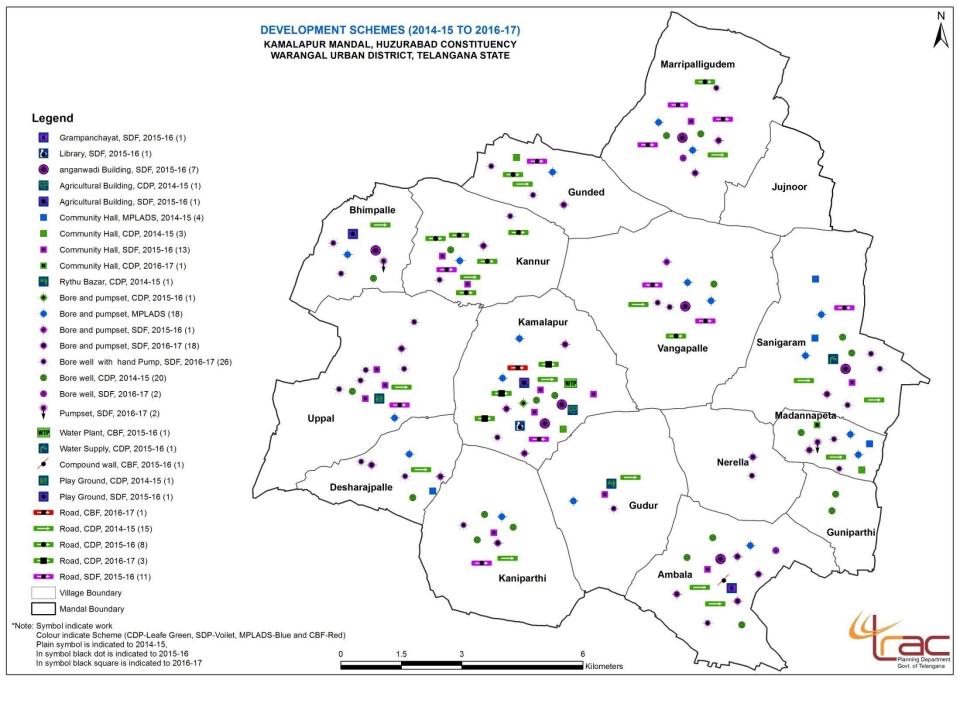

## TELANGANA STATE REMOTE SENSING APPLICATIONS CENTRE

20 Kms

PLANNING DEPARTMENT, GOVT. OF TELANGANA B BLOCK, 8th FLOOR, SWARNAJAYANTHI COMPLEX, AMEERPET, HYDERABAD

Legend

Bore well, CDP, 2014-15 (20)

Road, CDP, 2014-15 (15)

Village Boundary Mandal Boundary