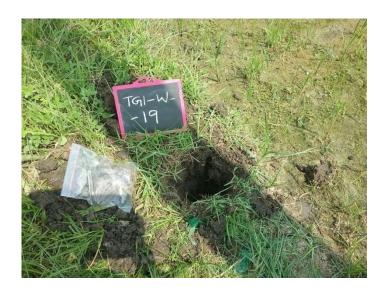

- ➤ We are involved in the Field Data Collection and Ground Truth Information in Earstwhile Warangal District for Mapping of Land Degradation Project.
- > Field Data is collected using the mobile application.
- Ground truth information along with the photographs will be uploaded on to the bhuvan site.
- > All the soil samples locations should be recorded using the mobile app.
- > All Samples labelled and packed properly and sent to TRAC office.

Soil sample collected at Vavilala village, Nekkonda (Mdl), Mahabubabbad Dist.

Water Erosion ,LD Class G2 at Vanthadupula (Vill), Narsimhulapet(Mdl).