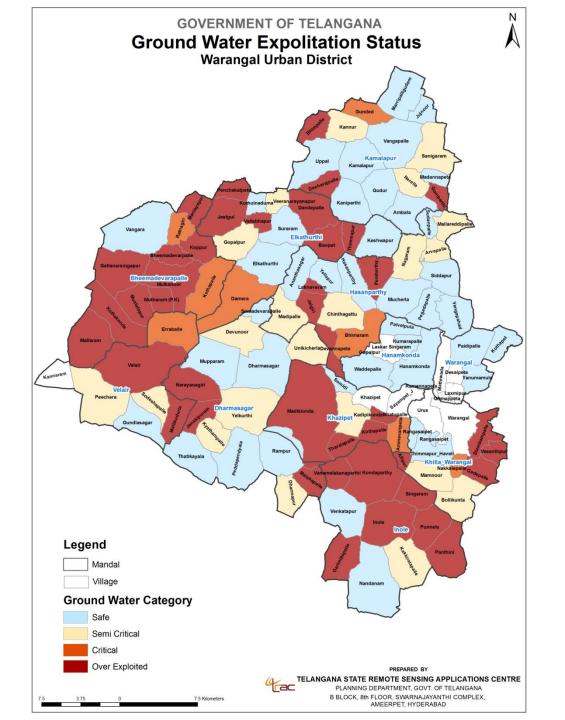

Telangana State Remote Sensing Applications Centre Planning Department, Government of Telangana

 DKIC centre was inaugurated on 4<sup>th</sup> of June,2017 in Warangal Urban District by Sri Kadiyam Srihari, Hon'ble Deputy Chief Minister Telangana state along with Sri B.P.Acharya, Spl.Chief Secretary to the Government, Planning Department, Telangana State.







## FMOTE CENCING A DDI ICATIONS

## TELANGANA STATE REMOTE SENSING APPLICATIONS CENTRE



20 Kms

PLANNING DEPARTMENT, GOVT. OF TELANGANA B BLOCK, 8th FLOOR, SWARNAJAYANTHI COMPLEX, AMEERPET, HYDERABAD









Legend

Bore well, CDP, 2014-15 (20)

Road, CDP, 2014-15 (15)

Village Boundary Mandal Boundary























## Warangal Regional Centre EoDB work status

| District          | No.of Villages | Completed | Pending | Digitization not<br>Completed |
|-------------------|----------------|-----------|---------|-------------------------------|
| Warangal<br>Urban | 124            | 123       |         | 1                             |
| Warangal<br>Rural | 229            | 207       |         | 22                            |
| Jangaon           | 193            | 149