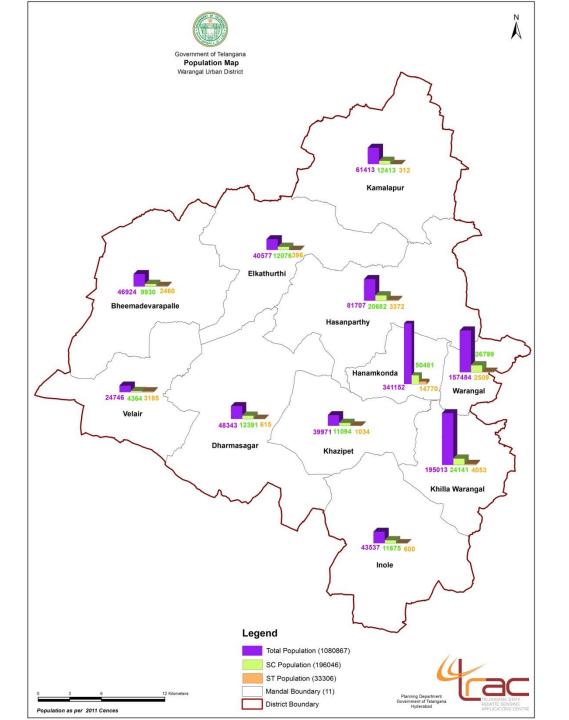

## Warangal Regional Centre EoDB work status

| District          | No.of Villages | Completed | Pending | Digitization not<br>Completed |
|-------------------|----------------|-----------|---------|-------------------------------|
| Warangal<br>Urban | 124            | 123       |         | 1                             |
| Warangal<br>Rural | 229            | 207       |         | 22                            |
| Jangaon           | 193            | 149       |         | 44                            |
| Mahbubabad        | 287            | 249       |         | 38                            |
| Bhupalpally       | 299            | 249       |         | 50                            |