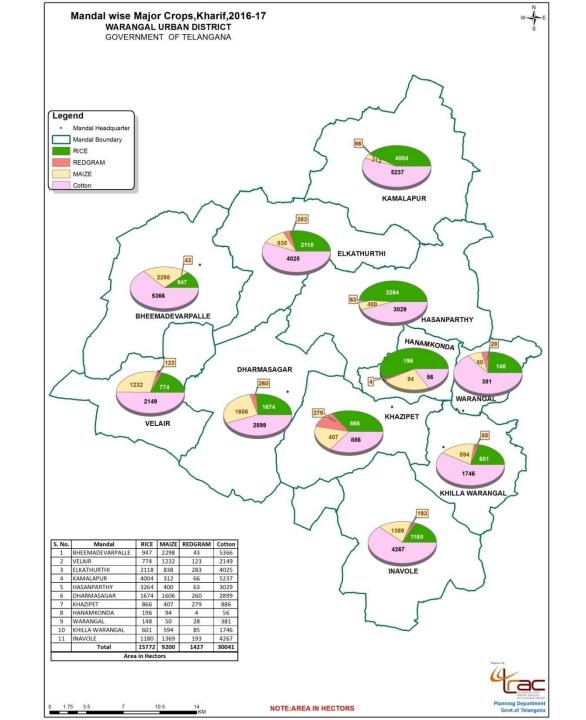

Telangana State Remote Sensing Applications Centre Planning Department, Government of Telangana

 DKIC centre was inaugurated on 4<sup>th</sup> of June,2017 in Warangal Urban District by Sri Kadiyam Srihari, Hon'ble Deputy Chief Minister Telangana state along with Sri B.P.Acharya, Spl.Chief Secretary to the Government, Planning Department, Telangana State.







## FMOTE CENCING A DDI ICATIONS

## TELANGANA STATE REMOTE SENSING APPLICATIONS CENTRE



20 Kms

PLANNING DEPARTMENT, GOVT. OF TELANGANA B BLOCK, 8th FLOOR, SWARNAJAYANTHI COMPLEX, AMEERPET, HYDERABAD









Legend

Bore well, CDP, 2014-15 (20)

Road, CDP, 2014-15 (15)

Village Boundary Mandal Boundary























## Warangal Regional Centre EoDB work status

| District          | No.of Villages | Completed | Pending | Digitization not<br>Completed |
|-------------------|----------------|-----------|---------|-------------------------------|
| Warangal<br>Urban | 124            | 123       |         | 1                             |
| Warangal<br>Rural | 229            | 207       |         | 22                            |
| Jangaon           | 193            | 149       |         | 44                            |
| Mahbubabad        | 287            | 249       |         | 38                            |
| Bhupalpally       | 299            | 249       |         | 50