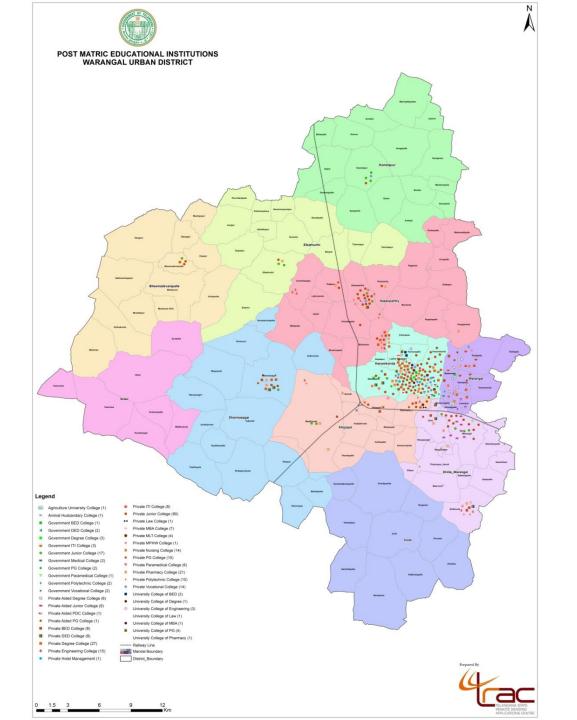

## Warangal Regional Centre EoDB work status

| District          | No.of Villages | Completed | Pending | Digitization not<br>Completed |
|-------------------|----------------|-----------|---------|-------------------------------|
| Warangal<br>Urban | 124            | 123       |         | 1                             |
| Warangal<br>Rural | 229            | 207       |         | 22                            |
| Jangaon           | 193            | 149       |         | 44                            |
| Mahbubabad        | 287            | 249       |         | 38                            |
| Bhupalpally       | 299            | 249       |         | 50                            |