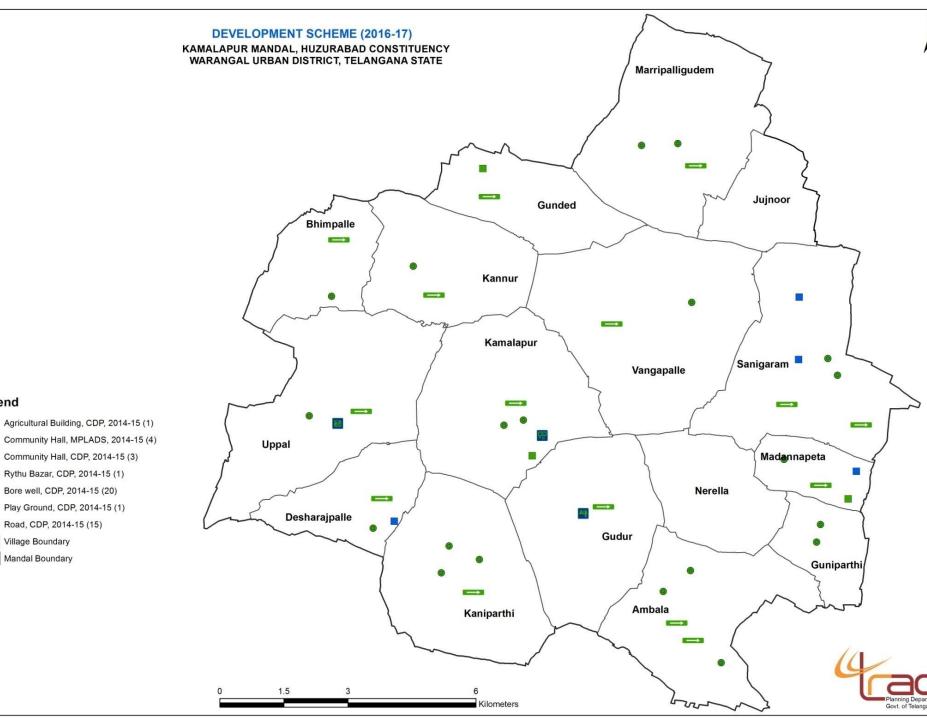

## TELANGANA STATE REMOTE SENSING APPLICATIONS CENTRE

20 Kms

PLANNING DEPARTMENT, GOVT. OF TELANGANA B BLOCK, 8th FLOOR, SWARNAJAYANTHI COMPLEX, AMEERPET, HYDERABAD

Legend

Bore well, CDP, 2014-15 (20)

Road, CDP, 2014-15 (15)

Village Boundary Mandal Boundary