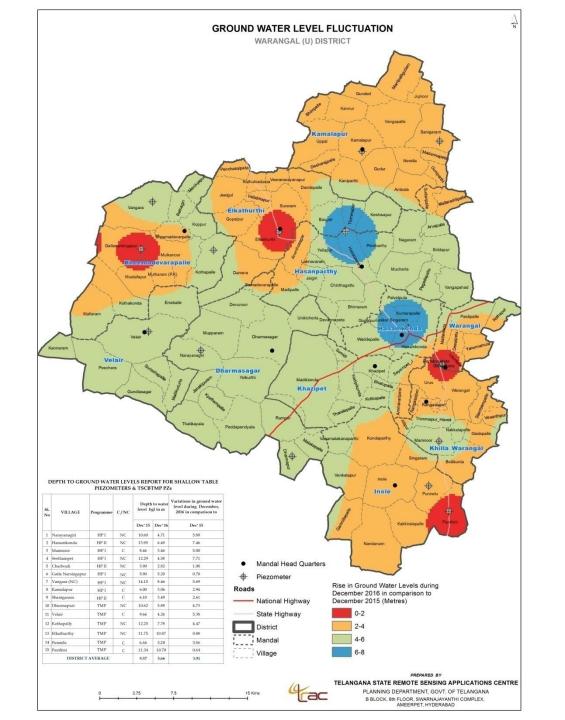

Telangana State Remote Sensing Applications Centre Planning Department, Government of Telangana

 DKIC centre was inaugurated on 4<sup>th</sup> of June,2017 in Warangal Urban District by Sri Kadiyam Srihari, Hon'ble Deputy Chief Minister Telangana state along with Sri B.P.Acharya, Spl.Chief Secretary to the Government, Planning Department, Telangana State.







## FMOTE CENCING A DDI ICATIONS

## TELANGANA STATE REMOTE SENSING APPLICATIONS CENTRE



20 Kms

PLANNING DEPARTMENT, GOVT. OF TELANGANA B BLOCK, 8th FLOOR, SWARNAJAYANTHI COMPLEX, AMEERPET, HYDERABAD









Legend

Bore well, CDP, 2014-15 (20)

Road, CDP, 2014-15 (15)

Village Boundary Mandal Boundary























## Warangal Regional Centre EoDB work status

| District          | No.of Villages | Completed | Pending | Digitization not<br>Completed |
|-------------------|----------------|-----------|---------|-------------------------------|
| Warangal<br>Urban | 124            | 123       |         | 1                             |
| Warangal<br>Rural | 229            | 207       |         | 22                            |
| Jangaon           | 193            | 149       |         | 44                            |
| Mahbubabad        | 287            | 249       |         | 38                            |
| Bhupalpally       | 299            | 249       |         | 50