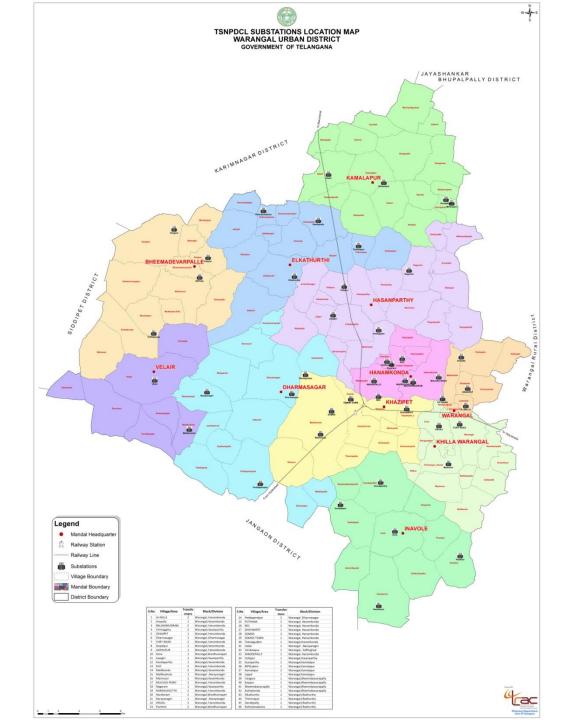

## Warangal Regional Centre EoDB work status

| District          | No.of Villages | Completed | Pending | Digitization not<br>Completed |
|-------------------|----------------|-----------|---------|-------------------------------|
| Warangal<br>Urban | 124            | 123       |         | 1                             |
| Warangal<br>Rural | 229            | 207       |         | 22                            |
| Jangaon           | 193            | 149       |         | 44                            |
| Mahbubabad        | 287            | 249       |         | 38                            |
| Bhupalpally       | 299            | 249       |         | 50                            |