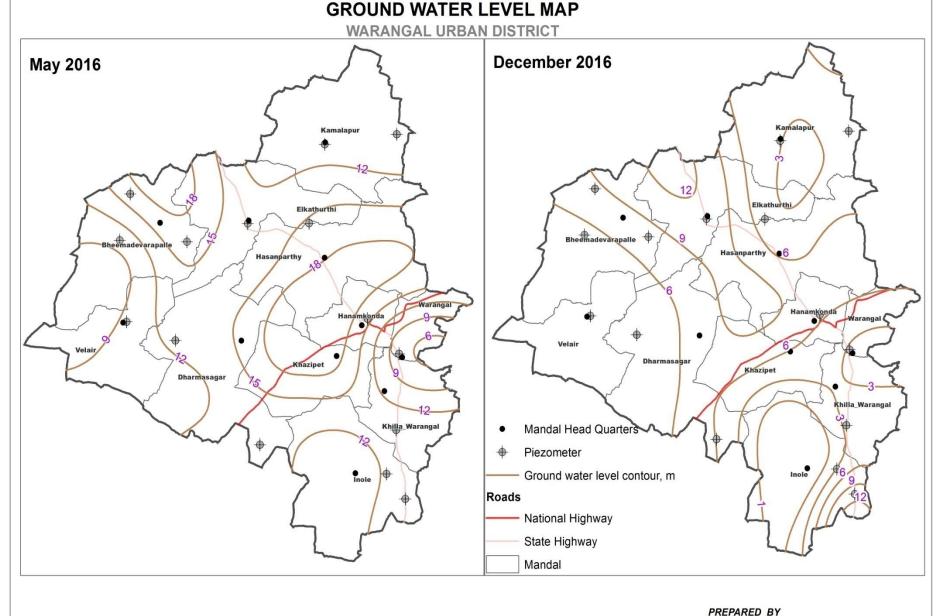

Telangana State Remote Sensing Applications Centre Planning Department, Government of Telangana

 DKIC centre was inaugurated on 4<sup>th</sup> of June,2017 in Warangal Urban District by Sri Kadiyam Srihari, Hon'ble Deputy Chief Minister Telangana state along with Sri B.P.Acharya, Spl.Chief Secretary to the Government, Planning Department, Telangana State.







## FMOTE CENCING A DDI ICATIONS

## TELANGANA STATE REMOTE SENSING APPLICATIONS CENTRE



20 Kms

PLANNING DEPARTMENT, GOVT. OF TELANGANA B BLOCK, 8th FLOOR, SWARNAJAYANTHI COMPLEX, AMEERPET, HYDERABAD









Legend

Bore well, CDP, 2014-15 (20)

Road, CDP, 2014-15 (15)

Village Boundary Mandal Boundary























## Warangal Regional Centre EoDB work status

| District          | No.of Villages | Completed | Pending | Digitization not<br>Completed |
|-------------------|----------------|-----------|---------|-------------------------------|
| Warangal<br>Urban | 124            | 123       |         | 1                             |
| Warangal<br>Rural | 229            | 207       |         | 22                            |
| Jangaon           | 193            | 149       |