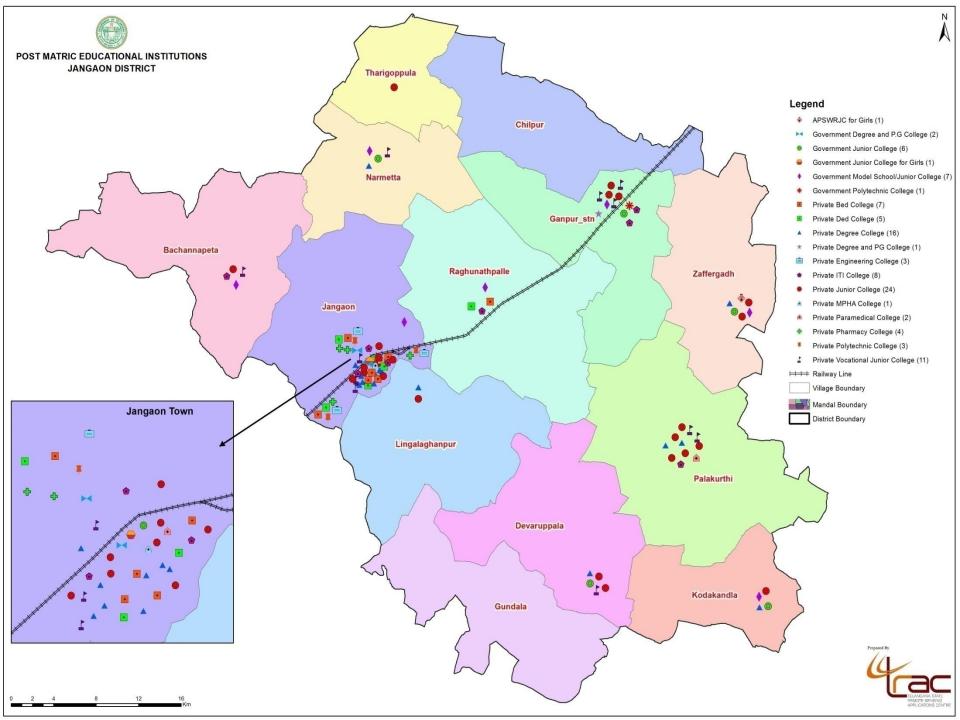

## Warangal Regional Centre EoDB work status

| District          | No.of Villages | Completed | Pending | Digitization not<br>Completed |
|-------------------|----------------|-----------|---------|-------------------------------|
| Warangal<br>Urban | 124            | 123       |         | 1                             |
| Warangal<br>Rural | 229            | 207       |         | 22                            |
| Jangaon           | 193            | 149       |         | 44                            |
| Mahbubabad        | 287            | 249       |         | 38                            |
| Bhupalpally       | 299            | 249       |         | 50                            |